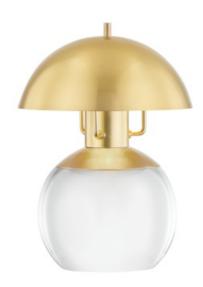

## **DIMENSIONAL INFORMATION**

C UL US

Height

10.50"

**ADA Compliant** 

No

Hanging Type

Base 4.00" D

Diameter

7.25"

Weight 9.00lb.

Damp

Plug In

Yes

**AVAILABLE FINISHES** 

| POLISHED NICKEL (PN) |  |  |
|----------------------|--|--|
| JOB/LOCATION         |  |  |
| QUANTITY             |  |  |
| NOTES                |  |  |

AGED BRASS (AGB)