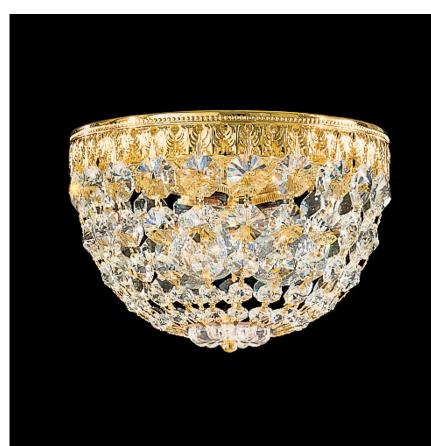

# PETIT CRYSTAL

1558

Inspired by the classical crystal basket designs of the chandeliers of the Empire era, which drew from the purity of neoclassical lines, Petit Crystal features a densely woven crystal surface that diffuses soft light on your interior.

### **SPECIFICATIONS**

| Туре:                         | Close to Ceiling                   |
|-------------------------------|------------------------------------|
| ↔ Width/Length:               | 8in / 20cm                         |
| Height:                       | 5.5in / 14cm                       |
| Hang Weight:                  | 2lbs / .9kg                        |
| Tier Count:                   | 1                                  |
| Bulb Count:                   | 3                                  |
| Bulb Info:                    | (3) E12, 40 MAX, G16-1/2**         |
| Voltage:                      | 110V                               |
| Notes:                        | **Only available in North America. |
| *Rulb Included **Rulb Net Inc | luded                              |