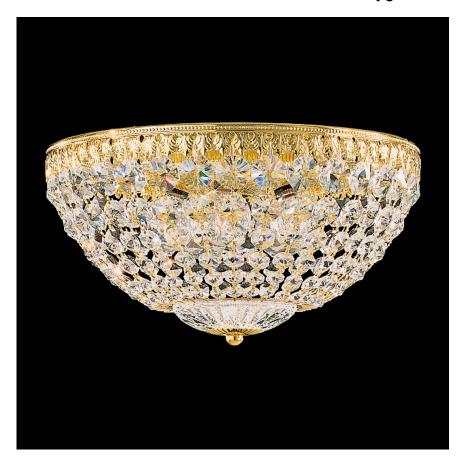

### PETIT CRYSTAL

1562

Inspired by the classical crystal basket designs of the chandeliers of the Empire era, which drew from the purity of neoclassical lines, Petit Crystal features a densely woven crystal surface that diffuses soft light on your interior.

# **SPECIFICATIONS**

| Type:         | Close to Ceiling                   |
|---------------|------------------------------------|
| Width/Length: | 12in / 30cm                        |
| ♣ Height:     | 6.5in / 17cm                       |
| Hang Weight:  | 4lbs / 1.8kg                       |
| Tier Count:   | 1                                  |
| Bulb Count:   | 5                                  |
| Bulb Info:    | (5) E12, 40 MAX, G16-1/2**         |
| Voltage:      | 110V                               |
| Notes:        | **Only available in North America. |