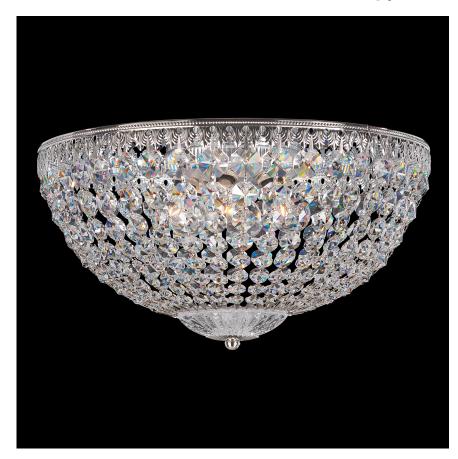

## PETIT CRYSTAL

1564

Inspired by the classical crystal basket designs of the chandeliers of the Empire era, which drew from the purity of neoclassical lines, Petit Crystal features a densely woven crystal surface that diffuses soft light on your interior.

## **SPECIFICATIONS**

| Type:         | Close to Ceiling                   |
|---------------|------------------------------------|
| Width/Length: | 14in / 36cm                        |
| + Height:     | 7.5in / 19cm                       |
| Hang Weight:  | 5lbs / 2.3kg                       |
| Tier Count:   | 1                                  |
| Bulb Count:   | 5                                  |
| Bulb Info:    | (5) E12, 40 MAX, G16-1/2**         |
| Voltage:      | 110V                               |
| Notes:        | **Only available in North America. |