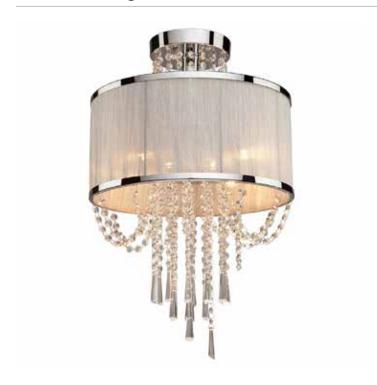

# Valenzia 4 Light Chrome Semi Flush

The Valenzia Collection is classic and beautiful. It features a chrome framed silk off white shade and has draping crystal jewels throughout. Semi flush Model