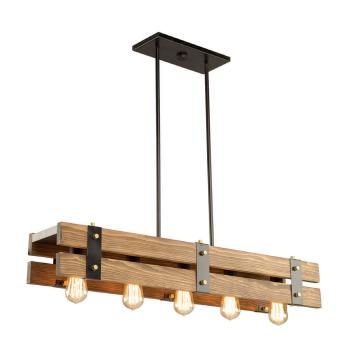

# **Barnyard AC11275 Island Light**

Setting the trend, the linear chandelier from the "Barnyard Collection" is simply stylish. Natural type wood finish, dark brown metal work and satin brass nobs. Rods are extendable. Hand made in North America with pride.

## **PRODUCT DIMENSIONS (inches)**

| Width          | 6.5          |
|----------------|--------------|
| Length         | 36           |
| Height         | 5.5          |
| Overall Height |              |
| Ext.           |              |
| Chain Inc.     |              |
| Rods Inc.      | 6x12" + 2x6" |
| Wire Length    |              |
| Canopy Size    |              |
| Sloped Ceiling | No           |

## **BULBS**

| Bulbs Included   | No          |
|------------------|-------------|
| Bulb Qty.        | 5           |
| Wattage          | 60          |
| Dimmable         | Yes         |
| Socket Base Type | Medium Base |
| Lumens (LED)     |             |
| CRI (LED)        |             |
| Kelvin (LED)     |             |