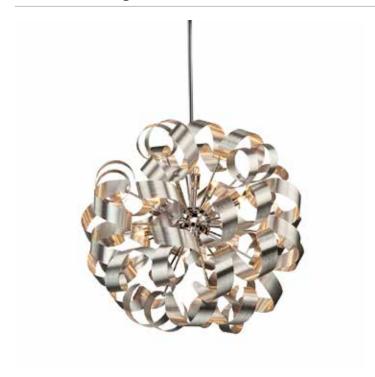

# **Bel Air 12 Light Brushed Nickel Pendant**

The "Bel Air" Collection, features a chrome interior cluster, and chrome plated arms that hold beautiful brushed aluminum swirls. Truly a stunning and unique design (also available in black with chrome interior)