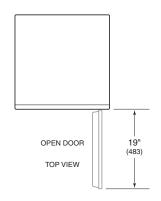

### PRODUCT SPECIFICATIONS

| White              | T208HW                                                                                                    |
|--------------------|-----------------------------------------------------------------------------------------------------------|
| Dimensions         | 23 <sup>1</sup> / <sub>2</sub> "W x 33 <sup>1</sup> / <sub>2</sub> "H x 23 <sup>1</sup> / <sub>2</sub> "D |
| Door Clearance     | 19"                                                                                                       |
| Door Swing         | Right-Hinge                                                                                               |
| Weight             | 126 lb                                                                                                    |
| Drum Capacity      | 4.1 cu ft                                                                                                 |
| Max Load Capacity  | 17.6 lb                                                                                                   |
| Electrical Supply  | 240/208 VAC, 60 Hz                                                                                        |
| Electrical Service | 30 amp circuit                                                                                            |
| Receptacle         | NEMA 14-30R grounding-type                                                                                |
| Power Cord         | 4'                                                                                                        |

### DIMENSIONS