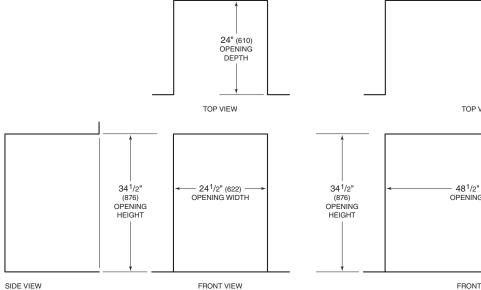

|
| Max Load Capacity  | 17.6 lb                                                                                                   |
| Electrical Supply  | 240/208 VAC, 60 Hz                                                                                        |
| Electrical Service | 30 amp circuit                                                                                            |
| Receptacle         | NEMA 14-30R grounding-type                                                                                |
| Power Cord         | 4'                                                                                                        |

### DIMENSIONS







#### INSTALLATION

# INSTALLATION WITH WASHER



NOTE: Dimensions provide minimum reveals.