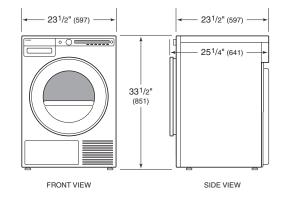

### PRODUCT SPECIFICATIONS

| White              | T208HW                                                                                                    |
|--------------------|-----------------------------------------------------------------------------------------------------------|
| Dimensions         | 23 <sup>1</sup> / <sub>2</sub> "W x 33 <sup>1</sup> / <sub>2</sub> "H x 23 <sup>1</sup> / <sub>2</sub> "D |
| Door Clearance     | 19"                                                                                                       |
| Door Swing         | Right-Hinge                                                                                               |
| Weight             | 126 lb                                                                                                    |
| Drum Capacity      | 4.1 cu ft                                                                                                 |
| Max Load Capacity  | 17.6 lb                                                                                                   |
| Electrical Supply  | 240/208 VAC, 60 Hz                                                                                        |
| Electrical Service | 30 amp circuit                                                                                            |
| Receptacle         | NEMA 14-30R grounding-type                                                                                |
| Power Cord         | 4'                                                                                                        |

### DIMENSIONS