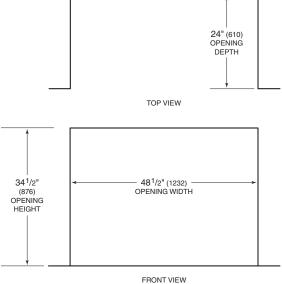

|
| Max Load Capacity  | 17.6 lb                                                                                                   |
| Electrical Supply  | 240/208 VAC, 60 Hz                                                                                        |
| Electrical Service | 30 amp circuit                                                                                            |
| Receptacle         | NEMA 14-30R grounding-type                                                                                |
| Power Cord         | 4'                                                                                                        |

### DIMENSIONS







#### INSTALLATION

# INSTALLATION WITH WASHER



NOTE: Dimensions provide minimum reveals.