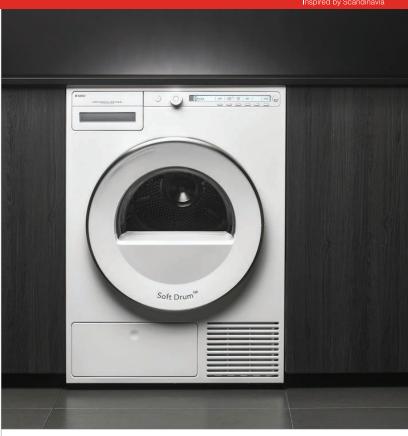

### CLASSIC SERIES T208HW

### **FEATURES**

Heavy-duty construction

Large-capacity stainless steel drum

Butterfly™ drying system

Soft Drum™ technology

LCD display

Quiet operation - 65 dB(A)

Auto program

Remaining time and program end indicator

Stacked or side by side installation

Stack kit included

## HIDDEN HELPERS™ ACCESSORIES

Retractable ironing board system

Ironing board arm

Single and double retractable shelves

Pull-out utility basket

Platform

Accessories available through an authorized Asko dealer. For local dealer information, visit the where to buy section of our website, askona.com.

#### **PROGRAMS**

- Auto Extra Dry
- Auto Dry
- Auto Normal Dry
- Auto Iron Dry
- Synthetic
- Bedding
- Silk/Wool
- Quick Pro
- Time
- Airing