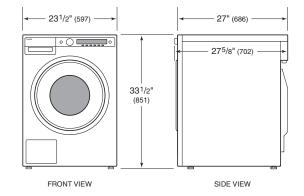

# PRODUCT SPECIFICATIONS

| White           | W6124XW                                                                      |
|-----------------|------------------------------------------------------------------------------|
| Dimensions      | 23 <sup>1</sup> / <sub>2</sub> "W x 33 <sup>1</sup> / <sub>2</sub> "H x 27"D |
| Door Clearance  | 16"                                                                          |
| Door Swing      | Left-Hinge                                                                   |
| Weight          | 205 lb                                                                       |
| Drum Capacity   | 2.8 cu ft                                                                    |
| Max Spin Speed  | 1400 rpm                                                                     |
| Plumbing Supply | 1/2" ID min (hot and cold)                                                   |
| Pressure        | 15-146 psi                                                                   |
| Power Cord      | 6'                                                                           |

### DIMENSIONS