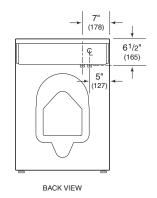

# PRODUCT SPECIFICATIONS

| White           | W6124XW                                                                      |
|-----------------|------------------------------------------------------------------------------|
| Dimensions      | 23 <sup>1</sup> / <sub>2</sub> "W x 33 <sup>1</sup> / <sub>2</sub> "H x 27"D |
| Door Clearance  | 16"                                                                          |
| Door Swing      | Left-Hinge                                                                   |
| Weight          | 205 lb                                                                       |
| Drum Capacity   | 2.8 cu ft                                                                    |
| Max Spin Speed  | 1400 rpm                                                                     |
| Plumbing Supply | 1/2" ID min (hot and cold)                                                   |
| Pressure        | 15-146 psi                                                                   |
| Power Cord      | 6'                                                                           |

### DIMENSIONS