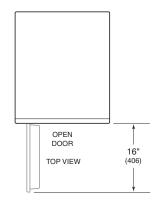

# PRODUCT SPECIFICATIONS

| White           | W6124XW                                                                      |
|-----------------|------------------------------------------------------------------------------|
| Dimensions      | 23 <sup>1</sup> / <sub>2</sub> "W x 33 <sup>1</sup> / <sub>2</sub> "H x 27"D |
| Door Clearance  | 16"                                                                          |
| Door Swing      | Left-Hinge                                                                   |
| Weight          | 205 lb                                                                       |
| Drum Capacity   | 2.8 cu ft                                                                    |
| Max Spin Speed  | 1400 rpm                                                                     |
| Plumbing Supply | 1/2" ID min (hot and cold)                                                   |
| Pressure        | 15-146 psi                                                                   |
| Power Cord      | 6'                                                                           |

### DIMENSIONS