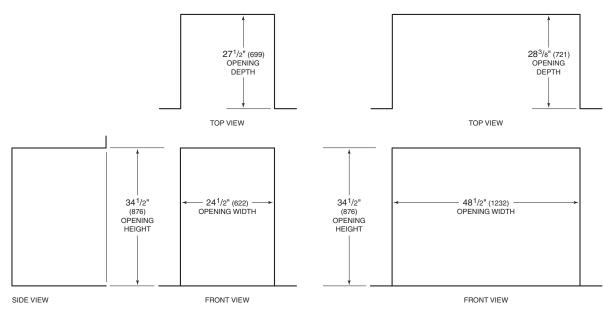

|
| Weight          | 205 lb                                                                       |
| Drum Capacity   | 2.8 cu ft                                                                    |
| Max Spin Speed  | 1400 rpm                                                                     |
| Plumbing Supply | 1/2" ID min (hot and cold)                                                   |
| Pressure        | 15-146 psi                                                                   |
| Power Cord      | 6'                                                                           |

A separate electrical service is not required. A receptacle for the washer is located on the back of the dryer.

### DIMENSIONS







### INSTALLATION

# INSTALLATION WITH DRYER



NOTE: Dimensions provide minimum reveals.