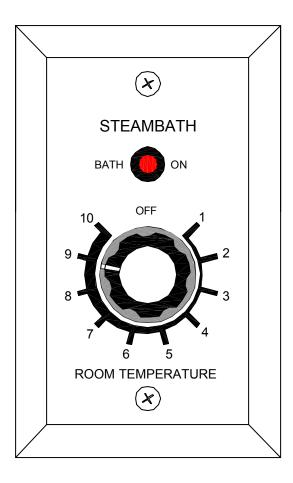

## **IT1** Boiler Room Thermostat

**Brushed Stainless Steel** 

Low voltage circuit.

Mounts outside the steam room using standard single switch electrical box. (May be mounted directly on boiler using provided knock outs.)

Thermostat with off position, adjusts room temperature from approx. 90°F to 124°F.

Connects to boiler using three conductor signal wire such as thermostat/alarm cable.

LED lights to indicate steam room is in use.

The IT1 thermostat is used to set the steam bath temperature. The dial also has an integral switch so it may be used as a bath On/Off control.

When used with the 160, the thermostat should be left in the On position (so its Bath On indicator LED will light).