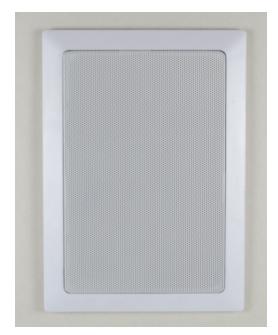

## STEAM SHOWER SOUND SYSTEM WITH BLUETOOTH®

USE WITH EITHER AK OR AX STEAM GENERATORS SPECIFICATION SHEET

MODEL: BLUECUBE STEAM SHOWER SOUND SYSTEM

The BlueCube Steam Shower Sound system offers superior sound quality for your personal steam shower. The BlueCube hideaway stereo is designed to be out-of-sight and plays music wirelessly via a Bluetooth enabled smartphone, MP3 or USB device. Includes an RF 2-way remote control and a pair of waterproof flush-mount 2-way speakers.

Not intended for use as installation instructions. Refer to specific installation instructions for further detail.

6" x 9" Speakers

AMEREC STEAM

P.O. Box 2258 | 17683 128th Place NE, #C | Woodinville, WA 98072, USA Toll-Free 1-800-331-0349 amerec@amerec.com | www.amerec.com