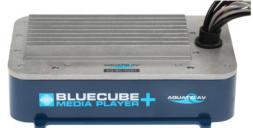

## STEAM SHOWER SOUND SYSTEM WITH BLUETOOTH®

USE WITH EITHER AK OR AX STEAM GENERATORS SPECIFICATION SHEET

MODEL: BLUECUBE STEAM SHOWER SOUND SYSTEM

The BlueCube Steam Shower Sound system offers superior sound quality for your personal steam shower. The BlueCube hideaway stereo is designed to be out-of-sight and plays music wirelessly via a Bluetooth enabled smartphone, MP3 or USB device. Includes an RF 2-way remote control and a pair of waterproof flush-mount 2-way speakers.

The BlueCube 'hide-away' stereo is designed to be installed out-of-sight and plays music wirelessly via a Bluetooth enabled smartphone. RCA connections provided for MP3 player and other audio devices. Control music directly from the Bluetooth enabled device or with handheld remote control. Mount BlueCube media player in dry location.