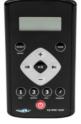

## STEAM SHOWER SOUND SYSTEM WITH BLUETOOTH®

USE WITH EITHER AK OR AX STEAM GENERATORS SPECIFICATION SHEET

MODEL: BLUECUBE STEAM SHOWER SOUND SYSTEM

The BlueCube Steam Shower Sound system offers superior sound quality for your personal steam shower. The BlueCube hideaway stereo is designed to be out-of-sight and plays music wirelessly via a Bluetooth enabled smartphone, MP3 or USB device. Includes an RF 2-way remote control and a pair of waterproof flush-mount 2-way speakers.

The BlueCube 'hide-away' stereo is designed to be installed out-of-sight and plays music wirelessly via a Bluetooth enabled smartphone. RCA connections provided for MP3 player and other audio devices. Control music directly from the Bluetooth enabled device or with handheld remote control. Mount BlueCube media player in dry location.