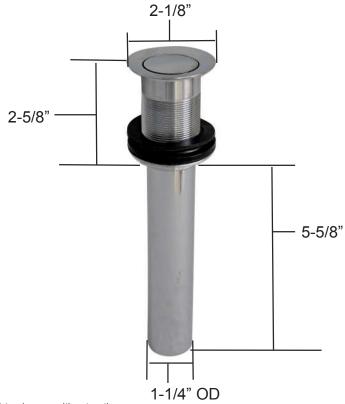

## POP-UP DRAIN

Cat. No. 57100

Overall length: 11-7/8"

## Features:

- ▶ Press type pop-up drain
- ▶ Drain plated for exposed applications
- ► Soft touch operation eliminates need for lift rod
- ► No overflow
- ► For sinks with a maximum 1-1/2" thickness
- ► Fits sinks with 1-1/2" drain hole
- ▶2" Threaded drain body
- ▶8-3/8" x 1-1/4" Outer diameter for tailpiece
- ► Available in 8 finishes