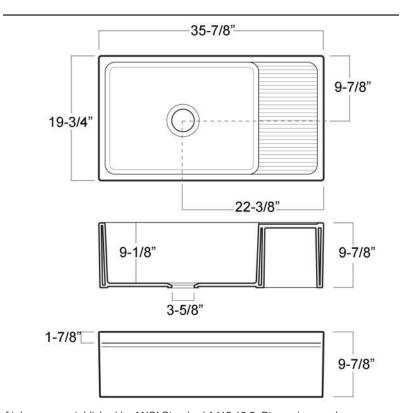

## 36" INEZ SINGLE BOWL FARMER SINK W/ DRAINBOARD

Cat. No FSSDR1008

W: 35-7/8"

D: 19-3/4"

H: 9-1/8"

## **Interior Dimensions:**

Basin Interior: 24-3/8" W x 17-1/2" D

Basin Depth: 9"