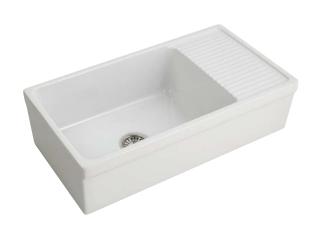

## 36" INEZ SINGLE BOWL FARMER SINK W/ DRAINBOARD

Cat. No FSSDR1008

W: 35-7/8"

D: 19-3/4"

H: 9-1/8"

## **Features:**

- ► Constructed of fine fireclay for beauty and durability
- ► Finely crafted in Italy
- ► Fireclay provides a smooth, waveless surface
- ▶ Non-porous surface resists heat, stains and cracking
- ▶ 1" rim
- ► Sink is finished on four sides
- ► Available in 2 colors
- ► Drain sold separately