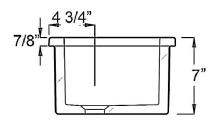

# UTILITY SINK

Cat. No. LS330

W: 13" D: 13" H: 7"

### **Interior Dimensions:**

Basin interior: 9-1/8" x 9-1/8"

Basin depth:  $6-\frac{1}{4}$ "