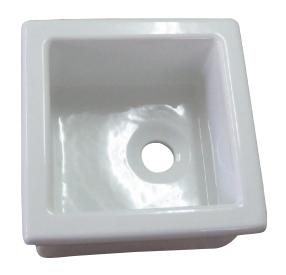

# UTILITY SINK

Cat. No. LS330

W: 13" D: 13" H: 7"

# Features:

- ► Made of fine fire clay for durability
- ► Glazed inside and out on all sides
- ► Commercial grade
- ► Can be used as undercounter or drop-in
- ► Use UMSPT supports for undercounter installation
- ► Use with any 2" drain or basket strainer