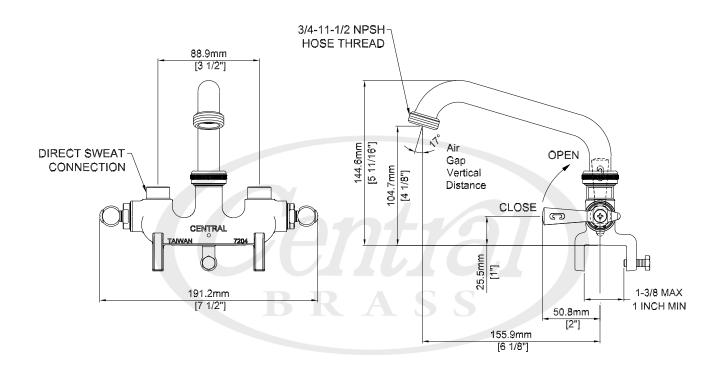

## TWO HANDLE LAUNDRY FAUCET

Model #:

Specific Features:

Project Name:

Submitted For:

Two Handle Laundry Faucet

Lever Handles

6" Tube Swivel Spout, Hose Thread

Direct Sweat Inlets

3-1/2" Centers

Straddle Legs

Ceramic Disc Cartridges

# 80466 SHOWN **ADA** 

| Model # | Features                          | Finish      |  |
|---------|-----------------------------------|-------------|--|
| 80466   |                                   | Rough Brass |  |
| 80466-5 | 6" Cast Brass Spout with Hose End | Rough Brass |  |