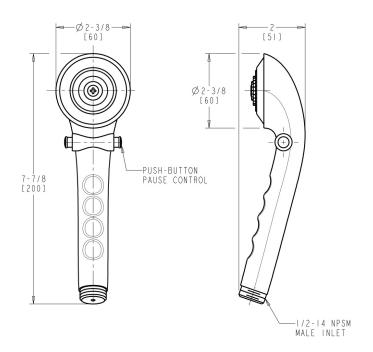

### **Features & Specifications**

User Adjustable Pause Control for Soaping Body

Non-Positive Closure

### Architect/Engineer Specification

| SCHEDULE    |              |
|-------------|--------------|
| PART NUMBER | FLOW RATE    |
| 624-CP      | 2.5 GPM MAX. |
| 624-LCP     | 1.5 GPM MAX. |