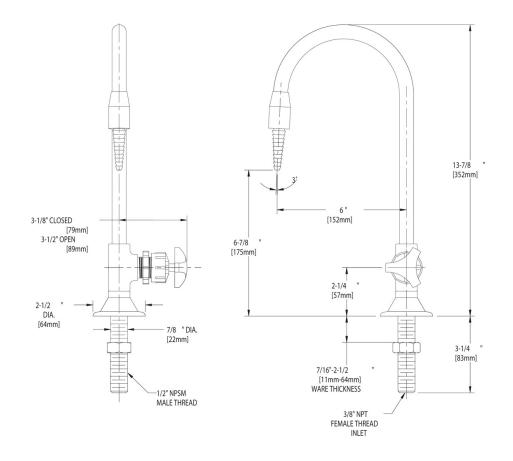

#### **Features & Specifications**

- Polyvinyl Chloride
- 3/8" NPT Female Inlet or 1/2" NPSM Male Thread Inlet
- CFNow! Item Ships in 3 Days

### **Architect/Engineer Specification**

Chicago Faucets No. 869-BPVC, Distilled Water Faucet, polyvinyl chloride (PVC), deck-mounted. 3/8" NPT female inlet or 1/2" NPSM male thread inlet.