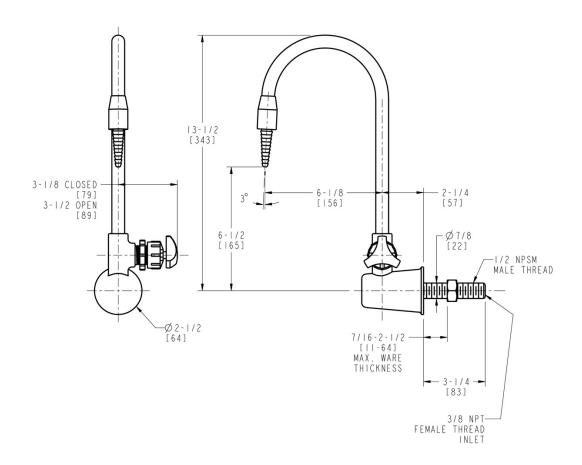

#### **Features & Specifications**

- Polyvinyl Chloride
- 3/8" NPT Female Inlet or 1/2" NPSM Male Thread Inlet

#### **Architect/Engineer Specification**

Chicago Faucets No. 870-BPVC, Distilled Water Faucet, polyvinyl chloride (PVC), wall-mounted. 3/8" NPT female inlet or 1/2" NPSM male thread inlet.