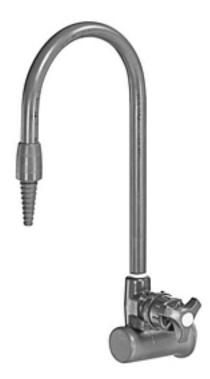

#### **Product Type**

Wall Mounted Polyvinyl Chloride PVC Distilled Water Faucet

#### **Features & Specifications**

- Polyvinyl Chloride
- 3/8" NPT Female Inlet or 1/2" NPSM Male Thread Inlet

#### **Architect/Engineer Specification**

Chicago Faucets No. 870-BPVC, Distilled Water Faucet, polyvinyl chloride (PVC), wall-mounted. 3/8" NPT female inlet or 1/2" NPSM male thread inlet.