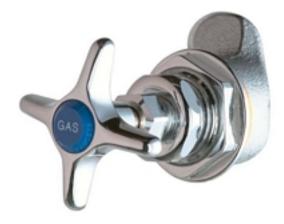

#### **Architect/Engineer Specification**

Chicago Faucets No. 913-AGVCP, Laboratory Remote Valve, chrome plated. 2-1/2" metal, vandal-proof, cross handle with eight-point, tapered broach. Includes buttons indexed "AIR", "GAS", and "VAC". 3/8" NPT female thread inlet.