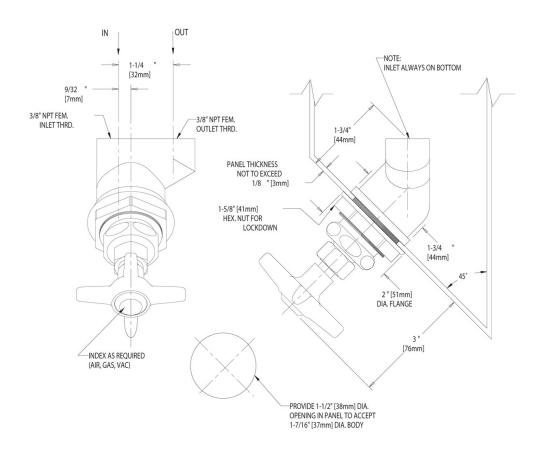

#### **Features & Specifications**

- Angle Valves
- 2-1/2" Vandal Proof Cross Handles
- Needle Valve Compression Operating Cartridges
- 3/8" NPT Female Thread Inlet

#### **Architect/Engineer Specification**

Chicago Faucets No. 913-AGVCP, Laboratory Remote Valve, chrome plated. 2-1/2" metal, vandal-proof, cross handle with eight-point, tapered broach. Includes buttons indexed "AIR", "GAS", and "VAC". 3/8" NPT female thread inlet.