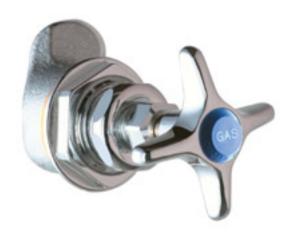

#### **Features & Specifications**

- Angle Valves
- 2-1/2" Vandal Proof Cross Handles
- Needle Valve Compression Operating Cartridges
- 3/8" NPT Female Thread Inlet

#### **Architect/Engineer Specification**

Chicago Faucets No. 913-LHAGVCP, Laboratory Remote Valve, chrome plated. 2-1/2" metal, vandal-proof, cross handle with eight-point, tapered broach. Includes buttons indexed "AIR", "GAS", and "VAC". 3/8" NPT female thread inlet.