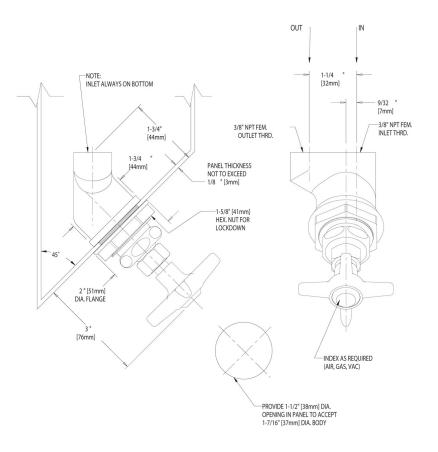

#### **Features & Specifications**

- Angle Valves
- 2-1/2" Vandal Proof Cross Handles
- Needle Valve Compression Operating Cartridges
- 3/8" NPT Female Thread Inlet

#### **Architect/Engineer Specification**

Chicago Faucets No. 913-LHAGVCP, Laboratory Remote Valve, chrome plated. 2-1/2" metal, vandal-proof, cross handle with eight-point, tapered broach. Includes buttons indexed "AIR", "GAS", and "VAC". 3/8" NPT female thread inlet.