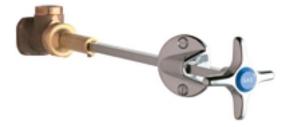

### 962-VOGAAGVCP

#### **Architect/Engineer Specification**

Chicago Faucets No. 962-VOGAAGVCP, Laboratory Remote Valve, chrome plated. 2-1/2" metal, vandal-proof, cross handle with eight-point, tapered broach. Includes buttons indexed "AIR", "GAS", and "VAC". 3/8"-18 NPT male thread inlet. Includes wall flange and extension rod.