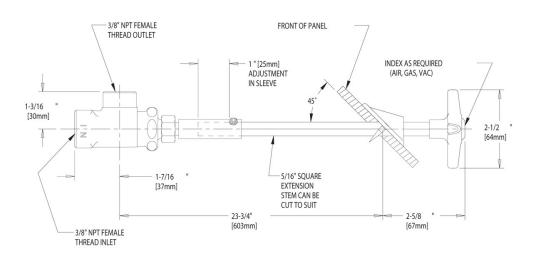

#### **Features & Specifications**

- Angle Valves
- 2-1/2" Vandal Proof Cross Handles
- Needle Valve Compression Operating Cartridges
- 3/8" 18 NPT Male Thread Inlet
- Wall Flange and Extension Rod

#### **Architect/Engineer Specification**

Chicago Faucets No. 962-VOGAAGVCP, Laboratory Remote Valve, chrome plated. 2-1/2" metal, vandal-proof, cross handle with eight-point, tapered broach. Includes buttons indexed "AIR", "GAS", and "VAC". 3/8"-18 NPT male thread inlet. Includes wall flange and extension rod.