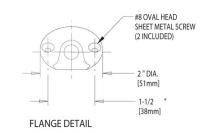

#### **Features & Specifications**

- Angle Valves
- 2-1/2" Vandal Proof Cross Handles
- Needle Valve Compression Operating Cartridges
- 3/8" 18 NPT Male Thread Inlet
- Wall Flange and Extension Rod

#### **Architect/Engineer Specification**

Chicago Faucets No. 962-VOGAAGVCP, Laboratory Remote Valve, chrome plated. 2-1/2" metal, vandal-proof, cross handle with eight-point, tapered broach. Includes buttons indexed "AIR", "GAS", and "VAC". 3/8"-18 NPT male thread inlet. Includes wall flange and extension rod.