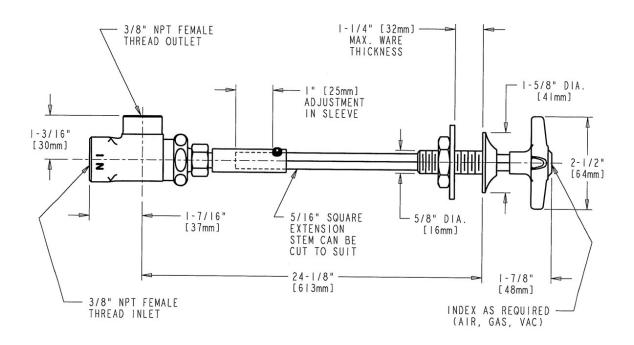

#### **Features & Specifications**

- Angle Valves
- 2-1/2" Vandal Proof Cross Handles
- Needle Valve Compression Operating Cartridges
- 3/8" 18 NPT Male Thread Inlet
- Wall Flange and Extension Rod

#### **Architect/Engineer Specification**

Chicago Faucets No. 962-VOGAGVCP, Laboratory Remote Valve, chrome plated. 2-1/2" metal, vandal-proof, cross handle with eight-point, tapered broach. Includes buttons indexed "AIR", "GAS", and "VAC". 3/8"-18 NPT male thread inlet. Includes wall flange and extension rod.