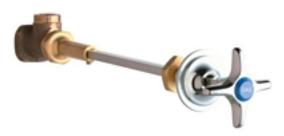

#### **Features & Specifications**

- Angle Valves
- 2-1/2" Vandal Proof Cross Handles
- Needle Valve Compression Operating Cartridges
- 3/8" 18 NPT Male Thread Inlet
- Wall Flange and Extension Rod

#### **Architect/Engineer Specification**

Chicago Faucets No. 962-VOGAGVCP, Laboratory Remote Valve, chrome plated. 2-1/2" metal, vandal-proof, cross handle with eight-point, tapered broach. Includes buttons indexed "AIR", "GAS", and "VAC". 3/8"-18 NPT male thread inlet. Includes wall flange and extension rod.