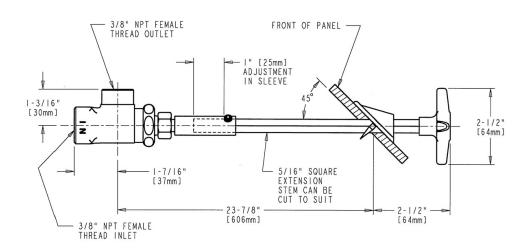

### **Features & Specifications**

- Angle Valves
- Needle Valve Compression Operating Cartridges
- 3/8" 18 NPT Male Thread Inlet
- Wall Flange and Extension Rod

#### **Architect/Engineer Specification**

Chicago Faucets No. 962-VOGALEB, Laboratory Remote Valve, chrome plated. 3/8"-18 NPT male thread inlet. Includes wall flange and extension rod. Mounting hardware included.