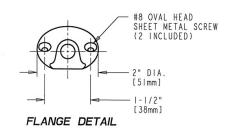

### **Features & Specifications**

- Angle Valves
- Needle Valve Compression Operating Cartridges
- 3/8" 18 NPT Male Thread Inlet
- Wall Flange and Extension Rod

#### **Architect/Engineer Specification**

Chicago Faucets No. 962-VOGALEB, Laboratory Remote Valve, chrome plated. 3/8"-18 NPT male thread inlet. Includes wall flange and extension rod. Mounting hardware included.