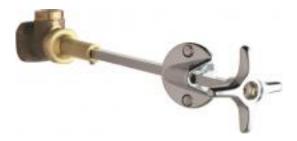

### **Features & Specifications**

- Angle Valves
- Needle Valve Compression Operating Cartridges
- 3/8" 18 NPT Male Thread Inlet
- Wall Flange and Extension Rod

#### **Architect/Engineer Specification**

Chicago Faucets No. 962-VOGALEB, Laboratory Remote Valve, chrome plated. 3/8"-18 NPT male thread inlet. Includes wall flange and extension rod. Mounting hardware included.