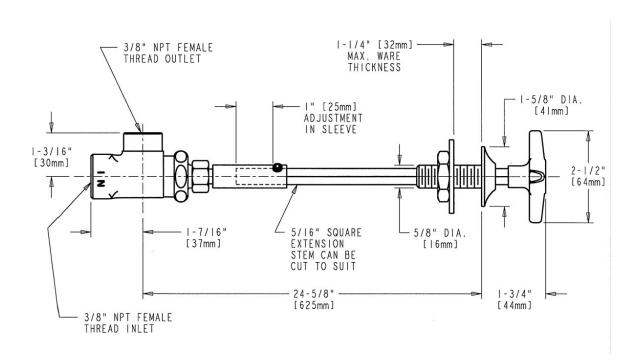

#### **Features & Specifications**

- Angle Valves
- Needle Valve Compression Operating Cartridges
- 3/8" 18 NPT Male Thread Inlet

#### **Architect/Engineer Specification**

Chicago Faucets No. 962-VOGLEB, Laboratory Remote Valve, chrome plated. 3/8"-18 NPT male thread inlet. Mounting hardware included.