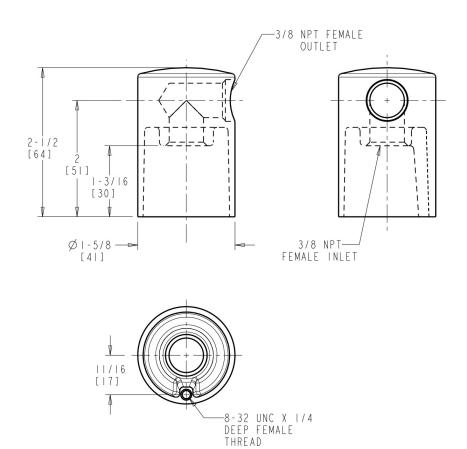

## **Features & Specifications**

- 3/8" NPT Female Thread Inlet
- 3/8" NPT Female Outlet Thread

| Job Name               |                               |
|------------------------|-------------------------------|
| Item Number            |                               |
| Section/Tag            |                               |
| Model Specified        |                               |
| Architect              |                               |
| Engineer               |                               |
| Contractor             |                               |
| [ ] Submitted as Shown | [ ] Submitted with Variations |
| Date                   |                               |

### **Architect/Engineer Specification**

Chicago Faucets No. 980-CP, Turret with One Side Outlet, chrome plated. 3/8 NPT female thread inlet. 3/8 NPT female thread inlet.