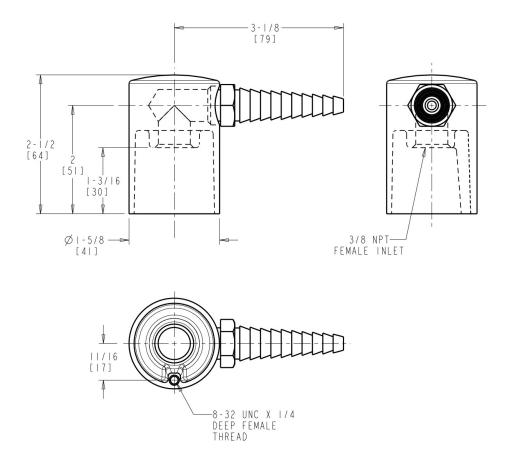

## ACCESSORIES AND PARTS 980-E7TCP

**Product Type** 

Turret with Hose Nozzle

## **Features & Specifications**

• 3/8" NPT Female Thread Inlet

• Serrated Hose Nozzle Outlet

| Job Name              |                              |
|-----------------------|------------------------------|
| Item Number           |                              |
| Section/Tag           |                              |
| Model Specified       |                              |
| Architect             |                              |
| Engineer              |                              |
| Contractor            |                              |
| [] Submitted as Shown | [] Submitted with Variations |
| Date                  |                              |

## **Architect/Engineer Specification**

Chicago Faucets No. 980-E7TCP, Turret with Hose Nozzle, chrome plated. 3/8 NPT female thread inlet. Serrated hose nozzle outlet.