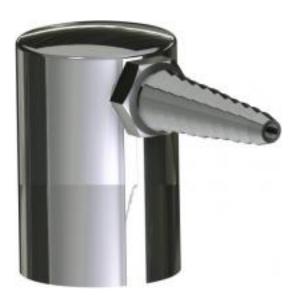

## ACCESSORIES AND PARTS 980-E7TCP

**Product Type** 

Turret with Hose Nozzle

## **Architect/Engineer Specification**

Chicago Faucets No. 980-E7TCP, Turret with Hose Nozzle, chrome plated. 3/8 NPT female thread inlet. Serrated hose nozzle outlet.