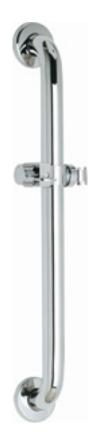

### **Product Type**

ADA Grab Bar with Hand Spray Holder

### **Features & Specifications**

- 1-1/2" Diameter Bar
- Locking Wall Flanges
- Includes Adjustable Hand Spray Holder (Hand Spray and Hose Available Separately)
- Includes Wood Screws and Anchors
- Chrome Plated
- Stainless Steel Construction