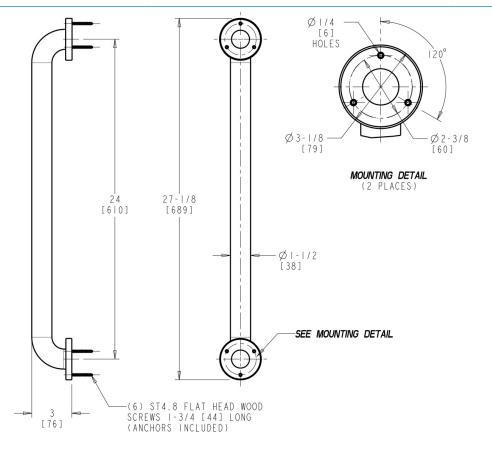

### **Features & Specifications**

- 1-1/2" Diameter Bar
- Locking Wall Flanges
- Includes Adjustable Hand Spray Holder (Hand Spray and Hose Available Separately)
- Includes Wood Screws and Anchors
- Chrome Plated
- Stainless Steel Construction