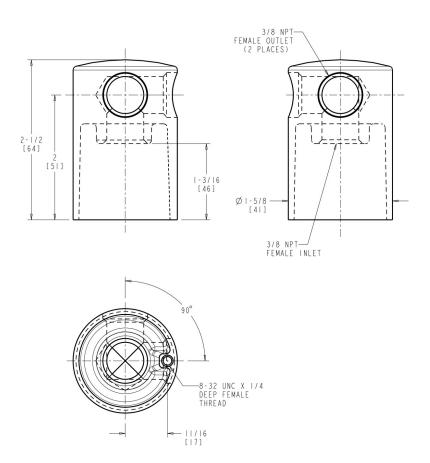

## **Product Type**

Turret with Two Side Outlets @ 90°

## **Features & Specifications**

- 3/8" NPT Female Thread Inlet
- Two 3/8" NPT Female Thread Outlets

| Job Name               |                               |
|------------------------|-------------------------------|
| Item Number            |                               |
| Section/Tag            |                               |
| Model Specified        |                               |
| Architect              |                               |
| Engineer               |                               |
| Contractor             |                               |
| [ ] Submitted as Shown | [ ] Submitted with Variations |
| Date                   |                               |

### **Architect/Engineer Specification**

Chicago Faucets No. 982-CP, Turret with Two Side Outlets @ 90�, chrome plated. 3/8 NPT female thread inlet. Two 3/8 NPT female thread outlets.