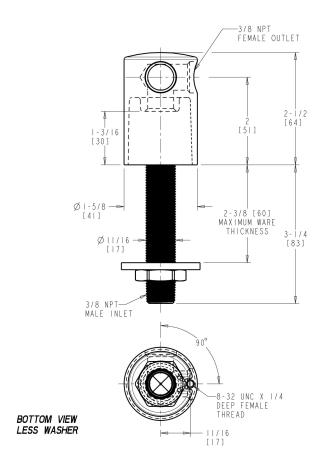

## **Product Type**

Turret with Two Side Outlets @ 90° and Inlet Supply Shank

## **Features & Specifications**

- 3/8" NPT Male Thread Inlet Shank Assembled to Turret
- Two 3/8" NPT Female Thread Outlets

| Job Name               |                               |
|------------------------|-------------------------------|
| Item Number            |                               |
| Section/Tag            |                               |
| Model Specified        |                               |
| Architect              |                               |
| Engineer               |                               |
| Contractor             |                               |
| [ ] Submitted as Shown | [ ] Submitted with Variations |
| Date                   |                               |

### **Architect/Engineer Specification**

Chicago Faucets No. 982-WSCP, Turret with Two Side Outlets @ 90i¿½ and Inlet Supply Shank, chrome plated. 3/8 NPT male thread inlet shank, assembled to turret. Two 3/8 NPT female thread outlets.