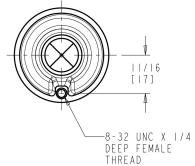

# **Product Type**

Turret with Four Side Outlets @ 90°

## **Features & Specifications**

- 3/8" NPT Female Thread Inlet
- Four 3/8" NPT Female Thread Outlets

| Job Name               |                               |
|------------------------|-------------------------------|
| Item Number            |                               |
| Section/Tag            |                               |
| Model Specified        |                               |
| Architect              |                               |
| Engineer               |                               |
| Contractor             |                               |
| [ ] Submitted as Shown | [ ] Submitted with Variations |
| Date                   |                               |

### **Architect/Engineer Specification**

Chicago Faucets No. 984-CP, Turret with Four Side Outlets @ 90�, chrome plated. 3/8 NPT female thread inlet. Four 3/8 NPT female thread outlets.