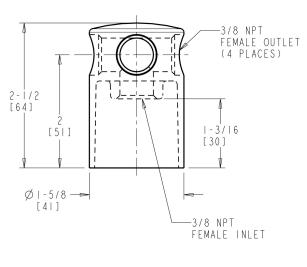

# **Product Type**

Turret with Four Side Outlets @ 90°

## **Features & Specifications**

- 3/8" NPT Female Thread Inlet
- Four 3/8" NPT Female Thread Outlets

| Job Name               |                               |
|------------------------|-------------------------------|
| Item Number            |                               |
| Section/Tag            |                               |
| Model Specified        |                               |
| Architect              |                               |
| Engineer               |                               |
| Contractor             |                               |
| [ ] Submitted as Shown | [ ] Submitted with Variations |
| Date                   |                               |

### **Architect/Engineer Specification**

Chicago Faucets No. 984-CP, Turret with Four Side Outlets @ 90�, chrome plated. 3/8 NPT female thread inlet. Four 3/8 NPT female thread outlets.