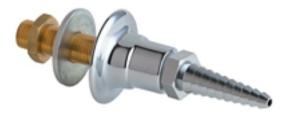

#### **Features & Specifications**

- Serrated Hose Nozzles with Flange
- Full Flow Nozzle
- Shank Assembly

#### **Architect/Engineer Specification**

Chicago Faucets No. 986-E7TCP, Laboratory Remote Spout, chrome plated. Serrated, full-flow laboratory nozzle. Includes shank assembly.