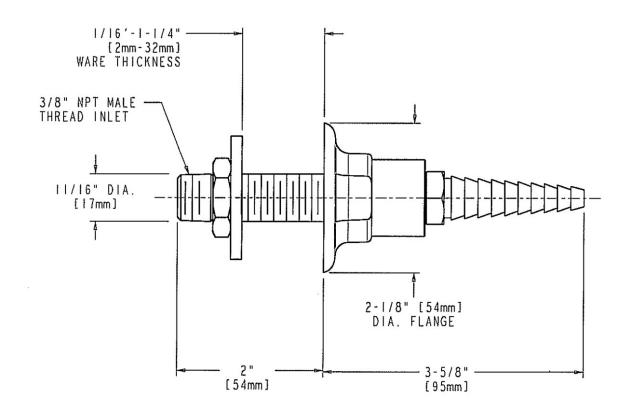

#### **Features & Specifications**

- Serrated Hose Nozzles with Flange
- Full Flow Nozzle
- Shank Assembly

#### **Architect/Engineer Specification**

Chicago Faucets No. 986-E7TCP, Laboratory Remote Spout, chrome plated. Serrated, full-flow laboratory nozzle. Includes shank assembly.