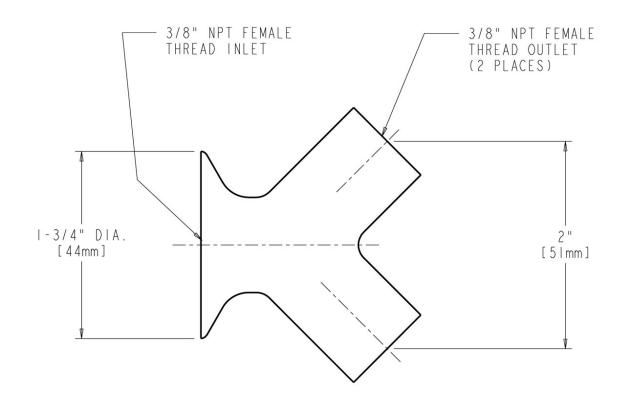

## **Features & Specifications**

- 3/8" NPT Female Thread Inlet
- (2) 3/8" NPT Female Thread Outlets

| Job Name              |                              |
|-----------------------|------------------------------|
| Item Number           |                              |
| Section/Tag           |                              |
| Model Specified       |                              |
| Architect             |                              |
| Engineer              |                              |
| Contractor            |                              |
| [] Submitted as Shown | [] Submitted with Variations |
| Date                  |                              |

## **Architect/Engineer Specification**

Chicago Faucets No. 987-FCP, Y Pattern Wall Flange with Two Outlets @ 90°, chrome plated. 3/8" NPT female thread inlet. Two 3/8" NPT female thread outlets.