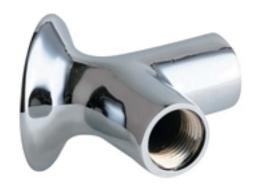

## ACCESSORIES AND PARTS 987-FCP

**Product Type** 

Y Pattern Wall Flange with Two Outlets @ 90°

## **Architect/Engineer Specification**

Chicago Faucets No. 987-FCP, Y Pattern Wall Flange with Two Outlets @ 90°, chrome plated. 3/8" NPT female thread inlet. Two 3/8" NPT female thread outlets.