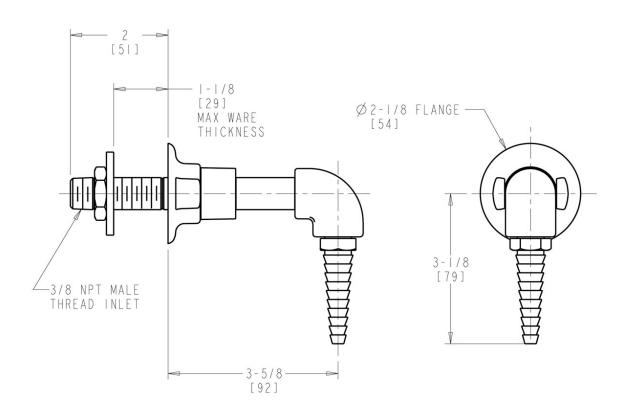

#### **Features & Specifications**

- Serrated Hose Nozzles with Flange
- Full Flow Nozzle
- Shank Assembly
- 2 1/4" Lab Flange

#### **Architect/Engineer Specification**

Chicago Faucets No. 988-LWSCP, Laboratory Remote Spout, chrome plated. Serrated, full-flow laboratory nozzle. Includes shank assembly. 2-1/4" lab flange.