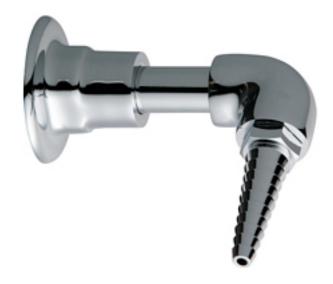

#### **Features & Specifications**

- Serrated Hose Nozzles with Flange
- Full Flow Nozzle
- Shank Assembly
- 2 1/4" Lab Flange

#### **Architect/Engineer Specification**

Chicago Faucets No. 988-LWSCP, Laboratory Remote Spout, chrome plated. Serrated, full-flow laboratory nozzle. Includes shank assembly. 2-1/4" lab flange.