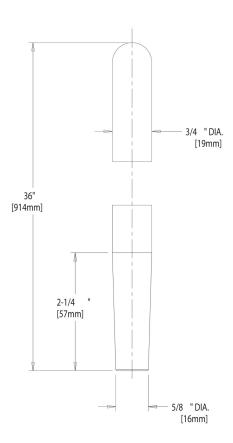

## ACCESSORIES AND PARTS 9902-NF

| _ |    |   |     | _     |    |
|---|----|---|-----|-------|----|
| D | rn | a | uct | 1     | mo |
|   | ı  | u | ucı | - 1 7 | PC |

Aluminum Upright Rod 3/4" x 36"

**Features & Specifications** 

## **Architect/Engineer Specification**

Chicago Faucets No. 9902-NF, Aluminum Upright Rod 3/4 x 36.