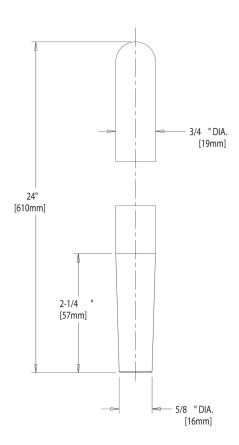

Aluminum Upright Rod 3/4" x 24"

**Features & Specifications** 

| Job Name               |                               |
|------------------------|-------------------------------|
| Item Number            |                               |
| Section/Tag            |                               |
| Model Specified        |                               |
| Architect              |                               |
| Engineer               |                               |
| Contractor             |                               |
| [ ] Submitted as Shown | [ ] Submitted with Variations |
| Date                   |                               |
|                        |                               |

## **Architect/Engineer Specification**

Chicago Faucets No. 9911-NF, Aluminum Upright Rod 3/4 x 24.