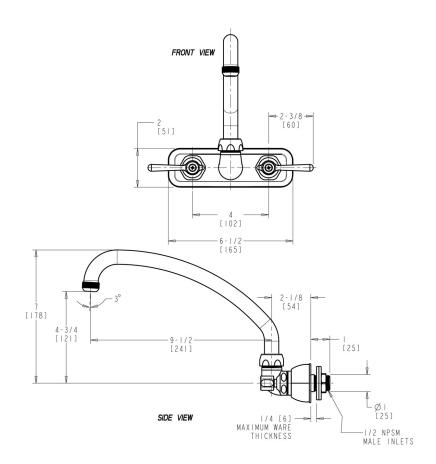

## **Features & Specifications**

- 4" Fixed Centers
- 9-1/2" L Type Swing Spout
- Full Flow Outlet
- 2-3/8" Vandal Proof Lever Handles
- Ceramic 1/4 Turn Operating Cartridges
- 1/2" NPSM Supply Inlets
- 520-001KJKABRBF Supply Elbows Recommended for Mounting to a Stainless Steel Backsplash (Order Separately)
- · ECAST® design provides durable construction with total lead content equal to or less than 0.25% by weighted average
- CFNow! Item Ships in 3 Days

## **Architect/Engineer Specification**

Chicago Faucets No. W4W-L9E1-369AB, Workboard Sink Faucet for hot and cold water, wall-mounted with 4" fixed centers, chrome plated. L-Type swing spout, 9-1/2" center-to-center. Full-flow Quixtop outlet with single-screen design. 2-3/8" metal, vandal-proof, lever handles with sixteen-point, tapered broach and secured blue and red index buttons. Ceramic quarter-turn cartridge, features square, tapered stem. 1/2" NPSM supply inlets. 520-001KJKABRBF supply elbows required (order separately). ECAST® construction with less than 0.25% lead content by weighted average. This product meets ADA ANSI/ICC A117.1 requirements and is tested and certified to industry standards: ASME A112.18.1/CSA B125.1, Certified to NSF/ANSI 61, Section 9 by CSA, California Health and Safety Code 116875 (AB1953-2006), Vermont Bill S.152, and NSF/ANSI 372 Low Lead Content.