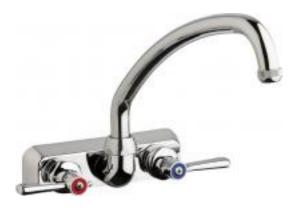

## **Product Type**

Wall Mounted 4" Fixed Centers Hot and Cold Water Washboard Sink Faucet

## **Features & Specifications**

- 4" Fixed Centers
- 9-1/2" L Type Swing Spout
- Full Flow Outlet
- 2-3/8" Vandal Proof Lever Handles
- Ceramic 1/4 Turn Operating Cartridges
- 1/2" NPSM Supply Inlets
- 520-001KJKABRBF Supply Elbows Recommended for Mounting to a Stainless Steel Backsplash (Order Separately)
- · ECAST® design provides durable construction with total lead content equal to or less than 0.25% by weighted average
- CFNow! Item Ships in 3 Days

## **Architect/Engineer Specification**

Chicago Faucets No. W4W-L9E1-369AB, Workboard Sink Faucet for hot and cold water, wall-mounted with 4" fixed centers, chrome plated. L-Type swing spout, 9-1/2" center-to-center. Full-flow Quixtop outlet with single-screen design. 2-3/8" metal, vandal-proof, lever handles with sixteen-point, tapered broach and secured blue and red index buttons. Ceramic quarter-turn cartridge, features square, tapered stem. 1/2" NPSM supply inlets. 520-001KJKABRBF supply elbows required (order separately). ECAST® construction with less than 0.25% lead content by weighted average. This product meets ADA ANSI/ICC A117.1 requirements and is tested and certified to industry standards: ASME A112.18.1/CSA B125.1, Certified to NSF/ANSI 61, Section 9 by CSA, California Health and Safety Code 116875 (AB1953-2006), Vermont Bill S.152, and NSF/ANSI 372 Low Lead Content.