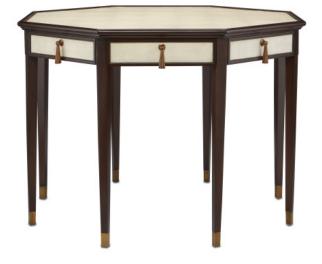

## Evie Entry Table

Overall: 30"h x 42"w x 42"d

Finish: Ivory/Dark Walnut/Brass Materials: Faux Shagreen/Mahogany/Brass

Item Weight: 69 lb

The Evie Shagreen Entry Table is made of mahogany in a dark walnut finish. The wood-framed top and panels covered in ivory faux shagreen are accented with exquisite brass pulls. The octagonal table has four drawers with ball-bearing slides. This ivory entry table was inspired by vintage shagreen furniture from the 1920s. A glass top is available for the Evie, which is sold separately. We have a number of offerings in this family of furnishings.