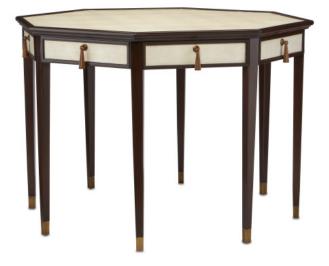

## Evie Entry Table

Overall: 30"h x 42"w x 42"d

Finish: Ivory/Dark Walnut/Brass Materials: Faux Shagreen/Mahogany/Brass

Item Weight: 69 lb

The Evie Shagreen Entry Table is made of mahogany in a dark walnut finish. The wood-framed top and panels covered in ivory faux shagreen are accented with exquisite brass pulls. The octagonal table has four drawers with ball-bearing slides. This ivory entry table was inspired by vintage shagreen furniture from the 1920s. A glass top is available for the Evie, which is sold separately. We have a number of offerings in this family of furnishings.