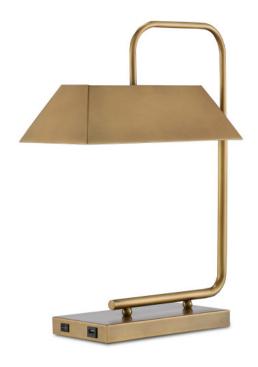

## Hoxton Brass Table Lamp

6000-0565

Overall: 22.5"h x 7.25"w x 16.75"d

Finish: Light Antique Brass Materials: Metal

Item Weight: 8.5 lb Number of Lights: 2 Sugggested Bulb: G Globe Socket Type: E12

Watts per Socket / Item: 25 / 50

Cord: 6' Black SVT Switch: Rocker Switch Shade: Light Antique Brass

Shade Dimensions:  $3\text{"w} \times 11\text{"d} \times 7.25\text{"w} \times 15\text{"d} \times 4\text{"h}$ 

A perfect little desk lamp, our Hoxton Gold Table Lamp has a USB port in its base. Made of metal in a light antique brass finish, the gold lamp is an intermingling of geometric shapes that bring exhibit style. The rectangular shade completes the brass composition. We also offer the Hoxton in a nickel finish.