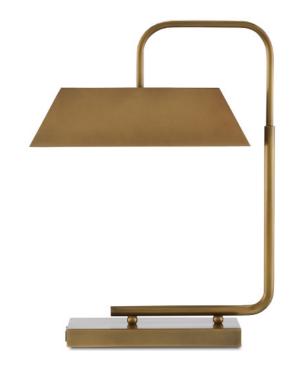

## Hoxton Brass Table Lamp

6000-0565

Overall: 22.5"h x 7.25"w x 16.75"d

Finish: Light Antique Brass Materials: Metal

Item Weight: 8.5 lb Number of Lights: 2 Sugggested Bulb: G Globe Socket Type: E12

Watts per Socket / Item: 25 / 50

Cord: 6' Black SVT Switch: Rocker Switch Shade: Light Antique Brass

Shade Dimensions:  $3\text{"w} \times 11\text{"d} \times 7.25\text{"w} \times 15\text{"d} \times 4\text{"h}$ 

A perfect little desk lamp, our Hoxton Gold Table Lamp has a USB port in its base. Made of metal in a light antique brass finish, the gold lamp is an intermingling of geometric shapes that bring exhibit style. The rectangular shade completes the brass composition. We also offer the Hoxton in a nickel finish.