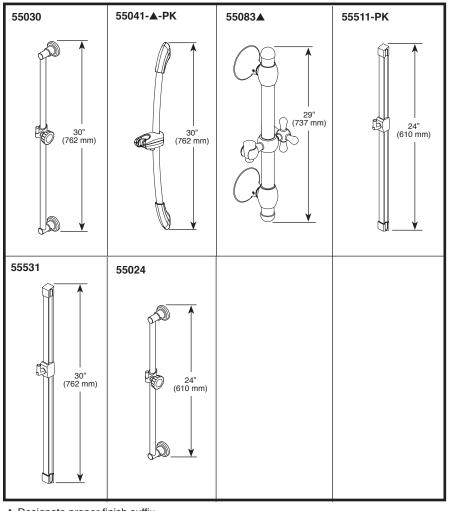

## **WALL BARS**

Decorative Wall Bars

## **STANDARD SPECIFICATIONS:**

- Clear acrylic adjusting knob with metal threads: 55024, 55030.
- Pin mount system:55030, 55511-PK, 55531, 55024.
- Brass construction:55030,55083,55024.
- Glide rail with adjustable mounting: 55511-PK, 55531.
- Suggest 23 3/4" on center: 55083.
- 30" on center: 55030.
- 24" on center: 55024.