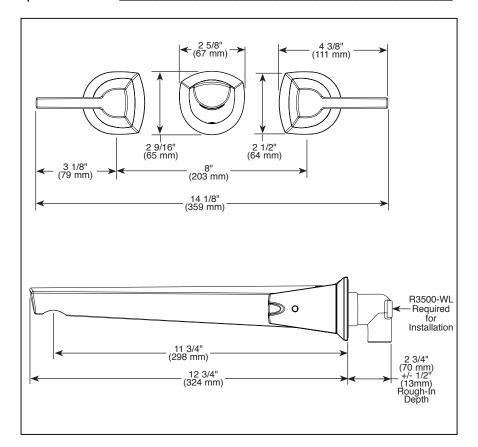

#### **STANDARD SPECIFICATIONS:**

- Three hole wall mount
- Solid brass fabricated body
- 1/4 turn stops
- Red/blue glide rings optional, included
- Accommodates wall thicknesses from 1/8" to 3 3/4"
- Cartridges ship with rough
- 1/2"-14 NPT threaded female inlets
- Rough-In R3500-WL required for installation