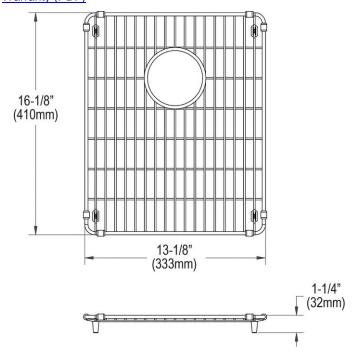

## PRODUCT SPECIFICATIONS

Elkay Crosstown Stainless Steel 13-1/8" x 16-1/8" x 1-1/4" Bottom Grid. Overall dimensions are 13-1/8" x 16-1/8" x 1-1/4".

Made of Stainless Steel

| Material:   | Stainless Steel            |
|-------------|----------------------------|
| Finish:     | Polished Stainless Steel   |
| Dimensions: | 13-1/8" x 16-1/8" x 1-1/4" |