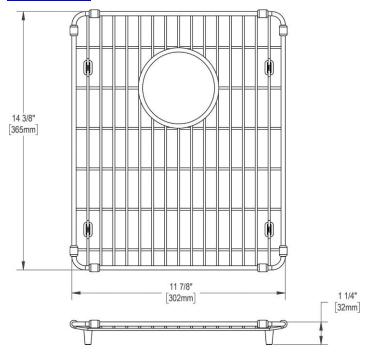

## **PRODUCT SPECIFICATIONS**

Elkay Stainless Steel 11-7/8" x 14-3/8" x 1-1/4" Bottom Grid. Overall dimensions are 11-7/8" x 14-3/8" x 1-1/4".

Made of Stainless Steel

| Material:   | Stainless Steel            |
|-------------|----------------------------|
| Finish:     | Polished Stainless Steel   |
| Dimensions: | 11-7/8" x 14-3/8" x 1-1/4" |

**Special Note:** For bowls with rear center drain opening.