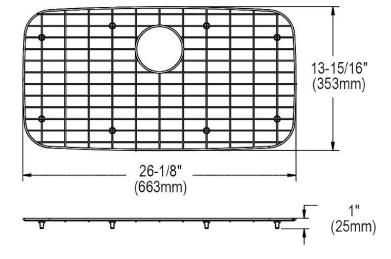

## PRODUCT SPECIFICATIONS

Dayton Stainless Steel 26-1/8" x 13-15/16" x 1" Bottom Grid. Overall dimensions are 26-1/8" x 13-15/16" x 1".

Made of Stainless Steel

| Material:          | Stainless Steel          |
|--------------------|--------------------------|
| Finish:            | Polished Stainless Steel |
| Dimensions:        | 26-1/8" x 13-15/16" x 1" |
| Fits Bowl Size(s): | 28" x 15-3/4"            |