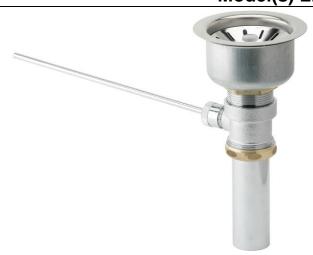

## **PRODUCT SPECIFICATIONS**

Elkay 3-1/2" Drain Fitting Lever Operated. Overall dimensions are 4-7/16" x 4-7/16" x 8-15/16". Made of Stainless Steel.

| Material:        | Stainless Steel              |
|------------------|------------------------------|
| Finish:          | Polished Stainless Steel     |
| Dimensions:      | 4-7/16" x 4-7/16" x 8-15/16" |
| Shipping Weight: | 2 lbs.                       |

- 1-1/2" O.D. x 4" chrome plated brass tailpiece.
- 4-1/2" O.D. top stainless steel flange with brass body.
- Conical stainless steel strainer basket with flex stem and rubber stopper.