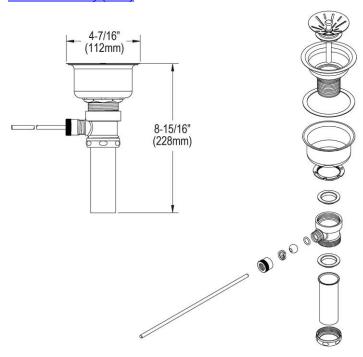

## **PRODUCT SPECIFICATIONS**

Elkay 3-1/2" Drain Fitting Lever Operated. Overall dimensions are 4-7/16" x 4-7/16" x 8-15/16". Made of Stainless Steel.

| Material:        | Stainless Steel              |
|------------------|------------------------------|
| Finish:          | Polished Stainless Steel     |
| Dimensions:      | 4-7/16" x 4-7/16" x 8-15/16" |
| Shipping Weight: | 2 lbs.                       |

- 1-1/2" O.D. x 4" chrome plated brass tailpiece.
- 4-1/2" O.D. top stainless steel flange with brass body.
- Conical stainless steel strainer basket with flex stem and rubber stopper.