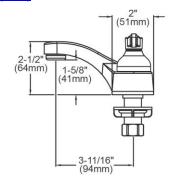

## PRODUCT SPECIFICATIONS

Elkay 4" Centerset with Exposed Deck Faucet Integral Spout 2" Lever Handles. Faucet has a flow rate of .5 GPM, and is made of Chrome Plated Brass material, with a Quarter Turn Ceramic Disc valve. Faucet requires 2 faucet holes.

| Mounting Type:        | Deck Mount                |
|-----------------------|---------------------------|
| Special Features:     | Solid Brass Construction  |
| Finish:               | Chrome (CR)               |
| Handle Type:          | 2" Lever Handle           |
| Deck Clearance:       | 1-5/8"                    |
| Spout Reach:          | 3-11/16"                  |
| Spout Height:         | 2-1/2"                    |
| Hole Drillings:       | 2                         |
| Material:             | Chrome Plated Brass       |
| Valve Type:           | Quarter Turn Ceramic Disc |
| Valve Connection:     | 1/2"-14 NPSM              |
| Flow Rate:            | .5 GPM                    |
| Faucet Hole Spread:   | 4                         |
| Spout Swing Rotation: | 0°                        |
| Spout Type:           | Fixed Spout               |