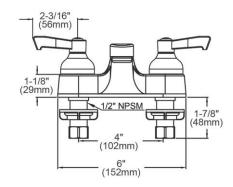

## PRODUCT SPECIFICATIONS

Elkay 4" Centerset with Exposed Deck Faucet Integral Spout 2" Lever Handles. Faucet has a flow rate of .5 GPM, and is made of Chrome Plated Brass material, with a Quarter Turn Ceramic Disc valve. Faucet requires 2 faucet holes.

| Mounting Type:        | Deck Mount                |
|-----------------------|---------------------------|
| Special Features:     | Solid Brass Construction  |
| Finish:               | Chrome (CR)               |
| Handle Type:          | 2" Lever Handle           |
| Deck Clearance:       | 1-5/8"                    |
| Spout Reach:          | 3-11/16"                  |
| Spout Height:         | 2-1/2"                    |
| Hole Drillings:       | 2                         |
| Material:             | Chrome Plated Brass       |
| Valve Type:           | Quarter Turn Ceramic Disc |
| Valve Connection:     | 1/2"-14 NPSM              |
| Flow Rate:            | .5 GPM                    |
| Faucet Hole Spread:   | 4                         |
| Spout Swing Rotation: | 0°                        |
| Spout Type:           | Fixed Spout               |