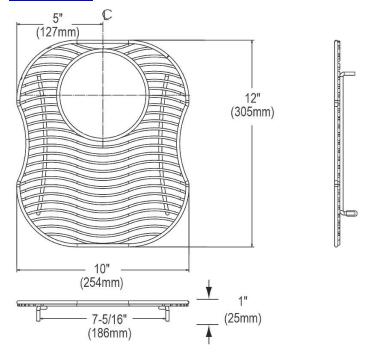

## **PRODUCT SPECIFICATIONS**

Elkay Stainless Steel 10" x 12" x 1" Bottom Grid. Overall dimensions are 10" x 12" x 1".

Made of Stainless Steel

| Material:          | Stainless Steel          |
|--------------------|--------------------------|
| Finish:            | Polished Stainless Steel |
| Dimensions:        | 10" x 12" x 1"           |
| Fits Bowl Size(s): | 11-3/4" x 13-1/4"        |