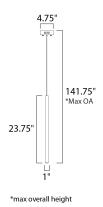

# **MEASUREMENTS**

DIMENSION : 4.75" L x 1" W x 23.75" H

MAX OAH : 141.75" OAH

CANOPY : 4.75" W x 1.25" H x 4.75" L

HANGING WEIGHT : 1.76 lb

LAMPING

**LUMENS** : 70 Rated

BULB : 1 x 1W LED PCB Integrated, 1W Total