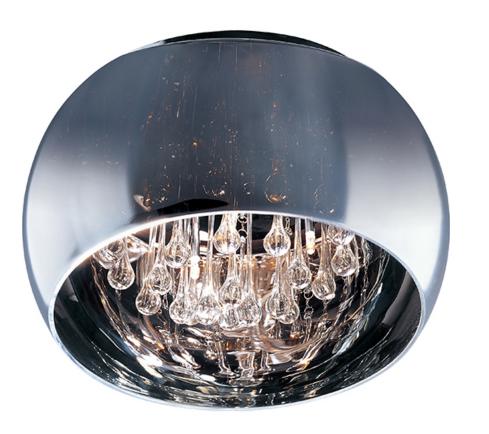

### **PRODUCT DESCRIPTION**

Bring a touch of contemporary style to any design space with the Sense Collection. The external mirrored glass enveloping a sphere of xenon emanates the heart and soul of the space it inhabits. With an added touch of elegance, the clean simple orb frame falls graciously from the ceiling on a gently swirling lifeline.

### **FINISHES OPTION**

Polished Chrome

GLASS Mirror Chrome 81

MATERIAL STEEL

RATINGS cETLus Dry Location