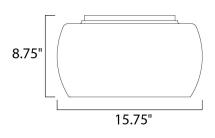

### **PRODUCT DESCRIPTION**

Bring a touch of contemporary style to any design space with the Sense Collection. The external mirrored glass enveloping a sphere of xenon emanates the heart and soul of the space it inhabits. With an added touch of elegance, the clean simple orb frame falls graciously from the ceiling on a gently swirling lifeline.



## MEASUREMENTS DIMENSION

: 15.75" W x 8.75" H HANGING WEIGHT : 4.2 lb

#### LAMPING

BULB

Contemporary

Lighting™

LUMENS **BULB INCLUDED** DIMMABLE COLOR\_TEMP

# : 2,500 Rated : 5 x 40W Xenon G9 , 200W Total : (Included) : Yes :2900K

### **FINISHES OPTION**

Polished Chrome

GLASS Mirror Chrome 81

MATERIAL STEEL

RATINGS cETLus Dry Location



## ADDITIONAL RATED LIFE 2000 Hours OPERATING TEMPERATURE: -20°C (-4°F), 40°C (104°F)

Always consult a qualified electrician before installing any lighting product.

| F | 2 |
|---|---|
|   |   |

WESTERN DISTRIBUTION CENTER (HEADQUARTER) 253 NORTH VINELAND AVE I CITY OF INDUSTRY, CA 91746

EASTERN DISTRIBUTION CENTER 4200 SHIRLEY DR. I ATLANTA, GA 30336

P. 626.956.4200 | F. 626.956.4225 | et2online.com