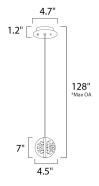

\*max overall height of fixture

# **MEASUREMENTS**

DIMENSION : 4.5" W x 7" H MAX OAH : 128" OAH

CANOPY : 4.7" W x 1.2" H x 4.7" L

HANGING WEIGHT : 2.2 lb

LAMPING

LUMENS : 320 Rated

: 1 x 20W Xenon 12V G4 , 20W Total BULB

**BULB INCLUDED** : (Included)