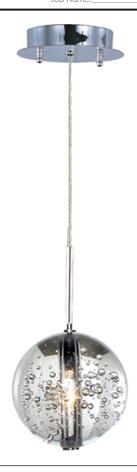

## **PRODUCT DESCRIPTION**

Ablaze with xenon lamps radiating from the center of perfect spheres, the Orb Collection adds a sense of drama to any room. Clear bubble glass allows for a lustrous glow as light mimics the fluid play of water and air. Bordered with a Polished Chrome frame, the fixture mesmerizes onlookers with an innate mystery.Â

# **MEASUREMENTS**

DIMENSION : 4.5" W x 7" H MAX OAH : 128" OAH

CANOPY : 4.7" W x 1.2" H x 4.7" L

HANGING WEIGHT : 2.2 lb

LAMPING

LUMENS : 320 Rated

: 1 x 20W Xenon 12V G4 , 20W Total BULB

**BULB INCLUDED** : (Included)