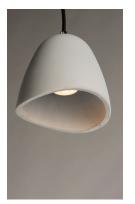

# PRODUCT DESCRIPTION

Unique shaped pendants of White gypsum and Grey concrete provide an economical solution for your lighting needs. With LED GU10 light bulbs included you get both style and long life from these durable pendants.

# MATERIAL

Concrete