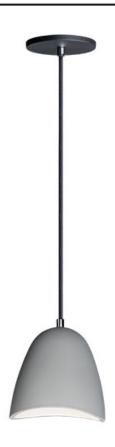

# PRODUCT DESCRIPTION

Unique shaped pendants of White gypsum and Grey concrete provide an economical solution for your lighting needs. With LED GU10 light bulbs included you get both style and long life from these durable pendants.

# 126" \*max overall height

# **MEASUREMENTS**

**DIMENSION** : 7" L x 7" W x 7.5" H

MAX OAH : 126" OAH

CANOPY : 5" W x 0.5" H x 5" L

HANGING WEIGHT : 3.74 lb